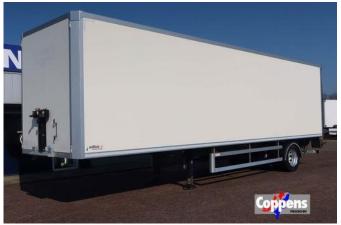

# Hertoghs Enkel as City trailer, Dhollandia 2.000 kg klep

### General features

| Brand             | Hertoghs   |
|-------------------|------------|
| Subcategory       | Closed box |
| Construction year | 2019       |
| Color             | White      |
| Condition         | Used       |
| Reference         | OR-68-XY   |

### Characteristics

| Empty weight  | 7.590kg  |
|---------------|----------|
| Load capacity | 14.410kg |
| GWV           | 22.000kg |
| Length        | 1.082cm  |
| Width         | 255cm    |

## Description

Fully galvanized chassis Single axle Steering axle 3x binding rail side door